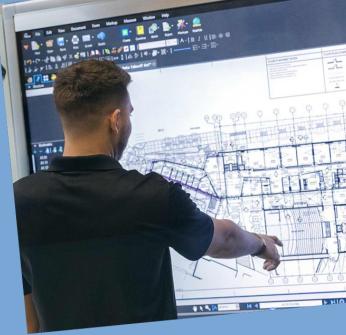

## **CONSTRUCTION TECHNOLOGY: ADVANCED BLUEBEAM**

WITH **SUSAN BOWRON** 

THE ADVANCED CLASS HAS ADDITIONAL FEATURE THAT INCREASE THE VALUE OF YOUR DRAWINGS **BEYOND THE VISUAL MARKUPS. ALONG WITH REFERENCING THE NATIONAL ELECTRICAL CODE, WE** WILL EXPLORE TRACKING MATERIAL AND A SCHEDULE 12 CE HOURS THROUGH CONTENT IN DRAWINGS.