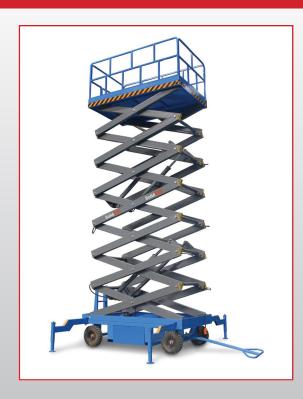

# AERIAL & SCISSOR LIFT CERTIFICATION

# **CLASS DETAILS**

- 1 Session
- Saturday8:00am 2:30pm
- In-person class room:
   114 & outdoors
- 10 People Max

MORE THAN A JOB...
A CAREER!

Earn your OSHA-compliant Trained and Certified Mobile Elevated Work Platform (MEWP) Operator Card, as required under OSHA 29 CFR 1926 and 1910. This comprehensive training includes a classroom presentation, a written test, and a hands-on skills testing session. Designed for construction and warehouse workers, the course emphasizes safe operation and regulatory compliance. Successful candidates receive a certificate of completion and an operator card, valid for three years, ensuring workplace safety and proficiency.